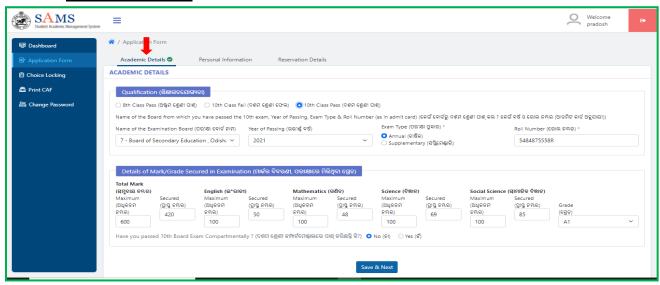

#### 1. Academic Details

Figure 3-2 Academic Details

You can fill-in your details to apply for admission into ITI for the current year in the respective fields under the **Academic\_Details** section, refer **Fig. 3-2**:

- Choose your educational Qualification to apply for the ITI admission, i.e. either 8<sup>th</sup> Class Pass, 10<sup>th</sup> Class Fail or 10<sup>th</sup> Class Pass.
- Choosing either of the option, you need to select the details enlisted below as mentioned in the admit card-
  - The Name of the Examination Board from which you have passed/failed your lasted attended exam.
  - Select the **Year** of passing/failing the exam from the drop down menu.
  - Choose the **Exam Type** you have appeared, i.e. either Annual or Supplementary.
  - Accordingly, enter your Roll No. in the textbox given as mentioned in your admit card.

#### > Details of Mark/Grade Secured in Examination

If your roll no. is auto-validated by the system in case you choose the Yes option for agreeing that the data provided are correct, then the details of the maximum marks, marks secured, subject wise marks details will be auto-populated in the respective fields in **Fig. 3-3**.

If the data displayed on the computer screen are matching with your actual data, then. choose the Yes option, else choose No to enter your actual data

If **No**, then you need to enter your details in the respective fields as per the exam last attend