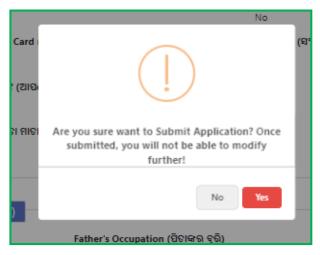

(Figure 3-24)

After clicking on the save details, a pop-up window will be shown to applicant and then choose the "Yes" button to proceed or the "No" button to return back to the choice fill-up screen.

NOTE:- Once Click on "Yes", you will not be able to modify choice(s) further.