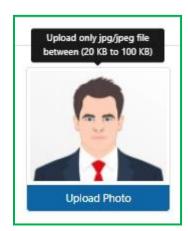

After Your information including **Applicant Name**, your **Father's Name**, **Mother's Name**, **Gender, Date of Birth** then Upload your **photograph** as per the size and format mentioned, refer **Fig. 3-7**:

Figure 3-7 Upload Image

Referring to **Fig. 3-7**, the details of your registration are displayed as entered in the CAF, i.e. the applicant number, name and date of birth chosen.

Click the **Upload Photo** option to search and upload your photograph with the size limit 20KB to 100 KB and jpg/jpeg format.