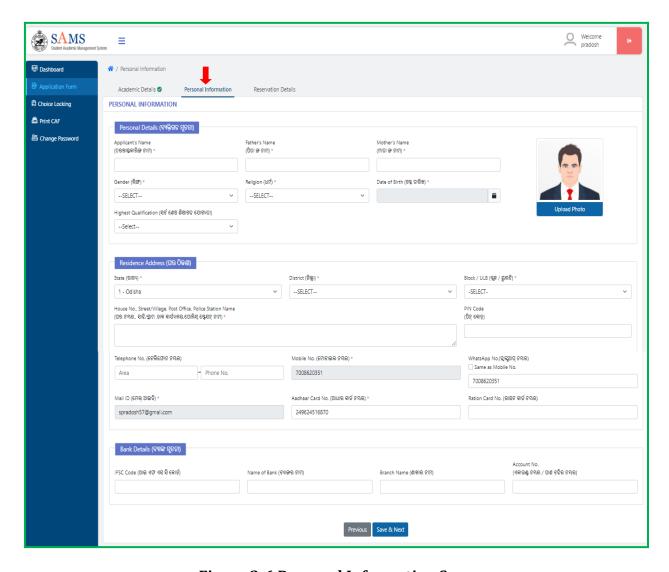

#### 2. Personal Information

**Figure 3-6 Personal Information Screen** 

#### **Personal Details**

You can enter your personal details in this section-

- Your information including Applicant Name, your Father's Name, Mother's Name, Gender, Date of Birth will be auto-populated in the respective fields.
- If the data displayed on the computer screen are matching with your actual data, then choose the Yes option, else choose No to enter your actual data.
- If **No**, then you need to enter your details in the respective fields as per the exam last attended.

After Your information including **Applicant Name**, your **Father's Name**, **Mother's Name**, **Gender, Date of Birth** then Upload your **photograph** as per the size and format mentioned, refer **Fig. 3-7**:

#### **Residence Address**

Figure 3-8 Residence Address Screen

- Select the name of the "State", "District", & "Block/ULB" to which you belong from the respective drop down list.
- Enter the details of Addressee, i.e. "House No- Street/ Village, Post Office & Police Station Name" in the space provided.
- The Mobile no. and email id will be displayed automatically same as that registered.
- Enter the "Pin code, Telephone Number, and WhatsApp No." if it is available, (It is optional) in the respective textboxes.
- Enter your **Aadhaar Card number** for identification proof in the textbox given.
- Provide the Ration card number held by your family member. (This field is completely optional)

#### **Bank Details**

This section manages the details of your bank account for any sort of transaction purpose (this section is optional)-

Figure 3-9 Bank Details Screen

- Enter the **IFSC Code** of the bank where in you have your account.
- Enter the **Name of the Bank** as per the code provided followed by the **Account No**.
- Enter the name of the **Branch** of the bank in the given space.