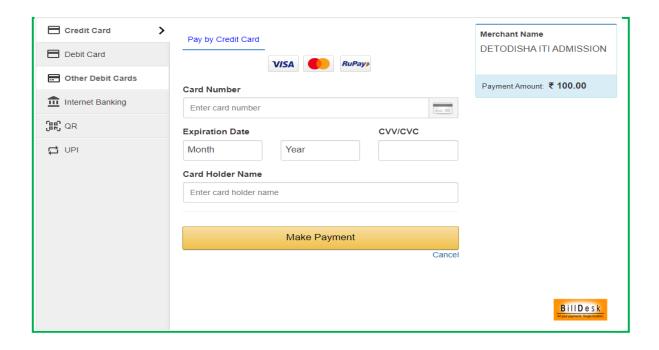

#### Referring to Fig. 3-27,

For the various payment modes given, choose for the type through which the application fee payment is to be done, i.e. Credit Card, Debit Card, Debit Card + ATM PIN, UPI Payment and InternetBanking.

Here, going for payment through Debit card, fill in the card details in the respective fields along with the name of the card holder.

Click the **Make Payment** button for final payment of the requisite fees.