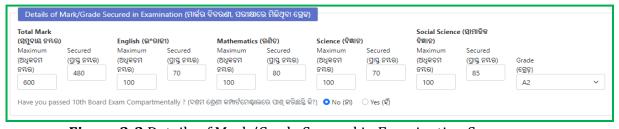

#### > Details of Mark/Grade Secured in Examination

If your roll no. is auto-validated by the system in case you choose the Yes option for agreeing that the data provided are correct, then the details of the maximum marks, marks secured, subject wise marks details will be auto-populated in the respective fields in **Fig. 3-3**.

If the data displayed on the computer screen are matching with your actual data, then. choose the Yes option, else choose No to enter your actual data

If **No**, then you need to enter your details in the respective fields as per the exam last attend