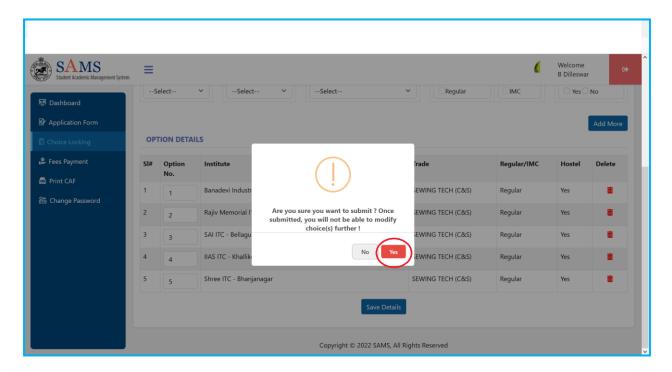

(Figure 3-24)

After clicking on the save details, a pop-up window will be shown to applicant and then choose the "Yes" button to proceed or the "No" button to return back to the choice fill-up screen.

NOTE:- Once Click on "Yes", you will not be able to modify choice(s) further.

(Figure 3-25)

Once the Applicant clicks "YES", (Ref. Figure 3-25) their preferences will be submitted successfully.