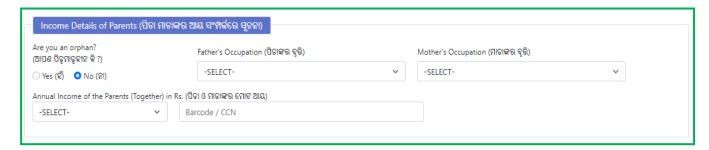

#### > Income Details of Parents

Figure 3-14 Income Details of Parents

With reference to Fig. 3-14,

- Choose either Yes or No if you are an **Orphan** or not.
- If **Yes**, then selecting the occupation of your father and mother becomes optional.
- If you are not an orphan, then select the occupation of your Father and Mother from the respective drop down menu followed by choosing the slab under which the **Annual Income** of both your parents are covered from the options provided.
  - o If the family annual income is within 2.5-8 lakh, then you are eligible for the EWS relaxation.
  - o Family income above 8 lakhs are excluded from the EWS reduction.