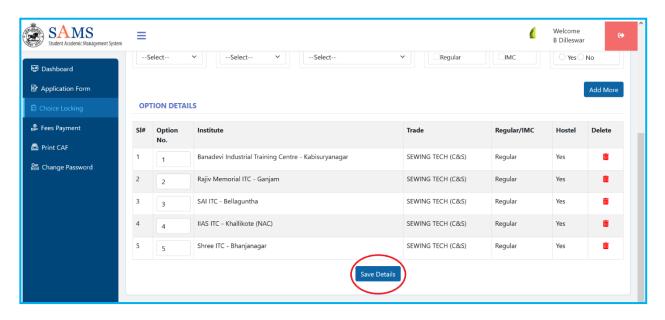

In case of an under matric candidate the number of options is minimum one (1) nos. In order to add more than once choice, applicant has to clickon "Add more" button.

(Figure 3-23)

After added minimum five (5) nos. choices from the drop down list, he/she click on "Save details" button. (Ref. Figure 3-24)

(Figure 3-24)

After clicking on the save details, a pop-up window will be shown to applicant and then choose the "Yes" button to proceed or the "No" button to return back to the choice fill-up screen.

NOTE:- Once Click on "Yes", you will not be able to modify choice(s) further.