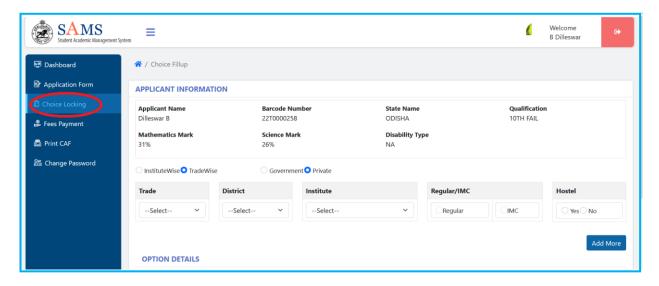

#### 3.2 Choice Locking

For access to the choice filling page, the candidate must choose "**Choice Locking**" from the left menu (Ref. Figure 3-19).

Figure 3-19

An applicant selects their desired **choices** to fill out through their chosen **institutes** or **trades** And also Institution wise **(Government or Private)**. **(Ref. Figure 3-20)** 

Figure 3-20

A candidate may choose the **institute Wise** details in which he or she wants to submit his or her application and then select the institute type **Government or Private** next to choose his/her desired **District**, **Institute**, **Trade**, **Regular/IMC** & **Hostel** then click on **Add more**. (**Ref. Figure 3-21**)