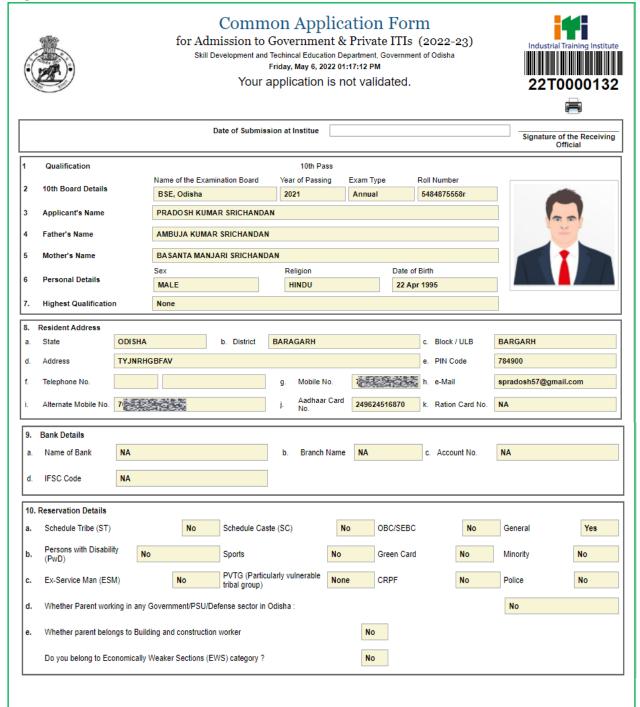

#### Figure 3-16 Application Form

For submitting the application, click the **Submit Application** button. Doing so, the system prompts an alert message if you have verified the form or not.

Figure 3-17 Confirmation Screen

Figure 3-18 Application Form

Thus, you have submitted the application successfully generating the reference number for future reference.