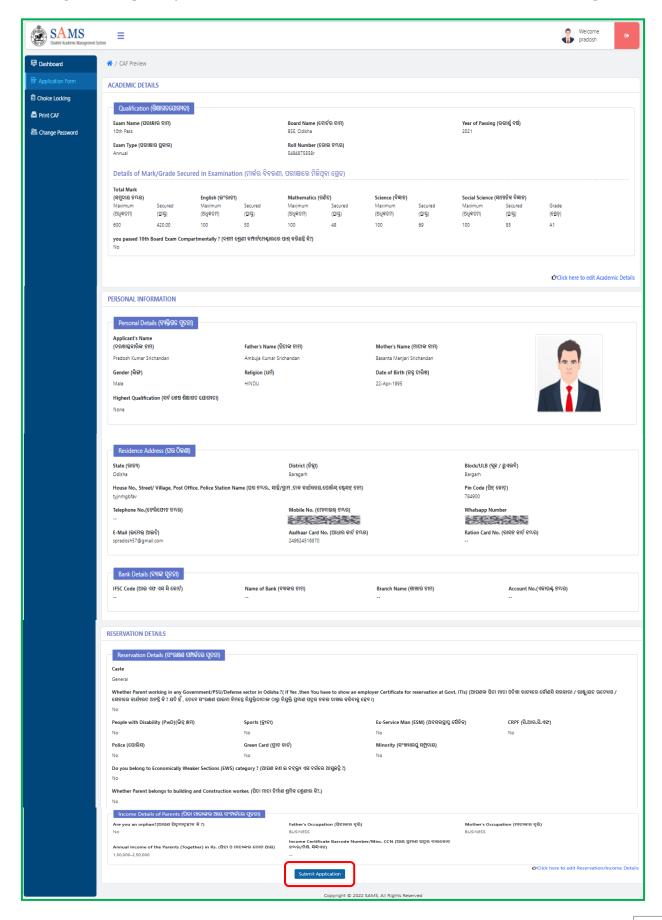

#### Figure 3-16 Application Form

For submitting the application, click the **Submit Application** button. Doing so, the system prompts an alert message if you have verified the form or not.

Figure 3-17 Confirmation Screen