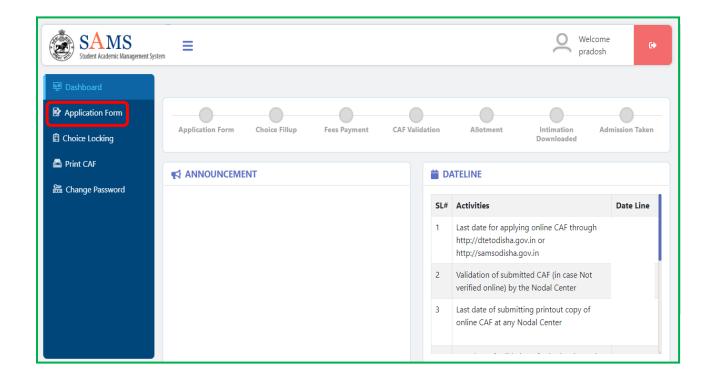

#### 3. DASHBOARD

On successful **Sign In** with your registered mobile number and password, you land onto the following SAMS ITI dashboard, refer Fig. 3-1, displaying the list of important menus in the left column along with the important announcements and Dateline for the online activities with respect to admission-

Figure 3-1 Dashboard

Referring to the datelines, you can proceed for applying into the respective stream sticking to the timeline.

#### 3.1 APPLICATION FORM

To start applying for ITI, click the **Application Form** link as highlighted in **Fig. 3-1**, to fill in your details with respect to Academic Details, personal information, Reservation Details:-