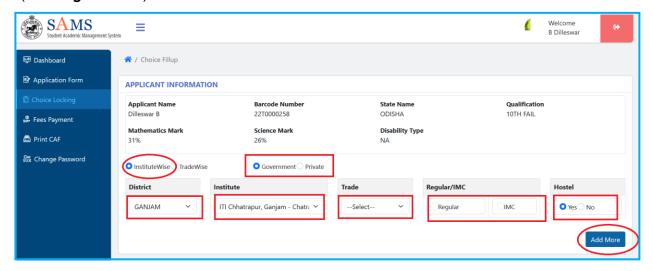

#### 3.2 Choice Locking

For access to the choice filling page, the candidate must choose "**Choice Locking**" from the left menu (Ref. Figure 3-19).

Figure 3-19

An applicant selects their desired **choices** to fill out through their chosen **institutes** or **trades** And also Institution wise **(Government or Private)**. **(Ref. Figure 3-20)** 

Figure 3-20

A candidate may choose the **institute Wise** details in which he or she wants to submit his or her application and then select the institute type **Government or Private** next to choose his/her desired **District**, **Institute**, **Trade**, **Regular/IMC** & **Hostel** then click on **Add more**. (**Ref. Figure 3-21**)