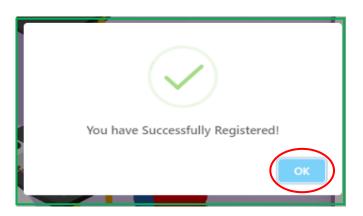

On completing the registration process, you will receive a message that you have successfully registered in your mobile number/the number that is accessible by you. Now you can apply for the ITI admission. Refer **Fig. 2-5**:

**Figure 2-5** Success Message Screen

You will then receive an auto-generated confirmation message sent by the system in your mobile number intimating your registered mobile number and password set.