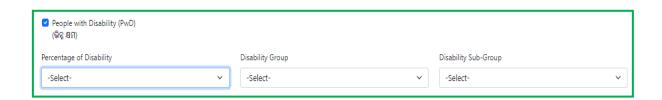

#### > Reservation Details

Figure 3-12 Reservation Details

- Choose the radio button to select for the type of class you belong to, i.e. either **Scheduled Caste, Scheduled Tribe, OBC/SEBC or General**.
- Select the checkbox if your parent/s work in any Government/PSU/Defense Sector in Odisha?
  - a. If Yes, then you need to provide employer certificate for reservation at the Govt. it is.
- For any type of special category of class to which you belong, select the checkbox for either of the reservation options provided, i.e. "People with Disability, Sports, Ex-Service Man, None" followed by selecting the sub-reservation options like "CRPF, Police, Green Card (GC), Minority," etc.
  - a. Here, going for **People with Disability (PwD)** option, two additional options are added in this section, i.e. disability group and disability sub-category. This indicates that you can choose the ITI trade in respective colleges depending on the type of disability you suffer from.