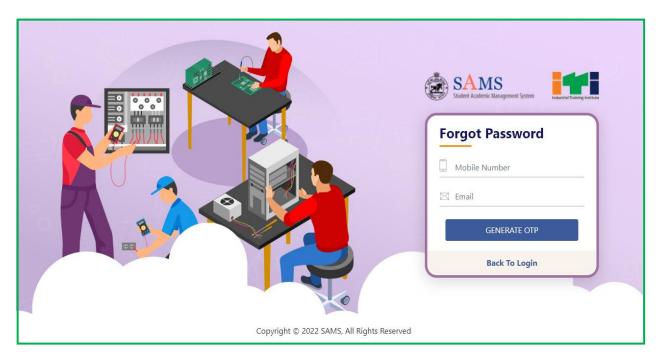

#### 2.3 FORGOT PASSWORD

In case you have forgotten the login password, then click the **Forgot Password** link in **Fig. 2-2**. This will redirect you to **Fig. 2-6** wherein on entering the **Mobile Number** and **Email id** (as registered), click the **Generate OTP** option as highlighted.

Figure 2-6 Forgot Password Screen

A verification code will be sent to the respective mobile number and mail id. Referring to Fig. 2-7:

• Enter the **Verification Code** received in the textbox.

**{Please Note:** If you don't receive the OTP within 5 minutes, then click the **Resend OTP** option to send the OTP again.}