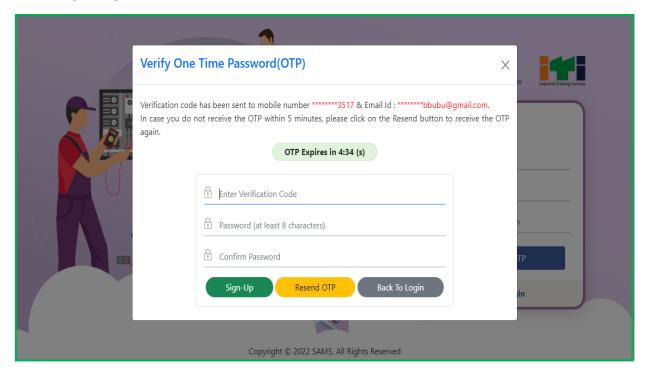

Figure 2-3 SIGN UP (New User)Screen

- Enter the Name of the Student (As in HSC/10th standard/ICSE/CBSE) in the textbox.
- Enter the student's 10 digit Mobile Number for receiving SMS alert.
- Provide your valid and active Email Id for receiving the notifications.
- Click the "Generate OTP" button to send the OTP to the valid mobile number registered for activation. This mobile number may either belong to you or to any of your family member that is accessible to you.

You will receive a verification code in your Mobile number and the Email id provided for confirming if the mobile number and id provided are in active state or not. In case, the OTP is not received within 5 minutes, then click the **Resend** button to send the OTP again.

#### Referring to Fig. 2-4:

Figure 2-4 New User Registration Screen

- Enter the **Verification Code** you have received in the textbox given.
- Enter the **Password** that includes Upper case, lower case, numbers and special characters of at least 8 characters length in the textbox.
- Re-enter the Password for **confirmation**.
- Click the **Submit** button.