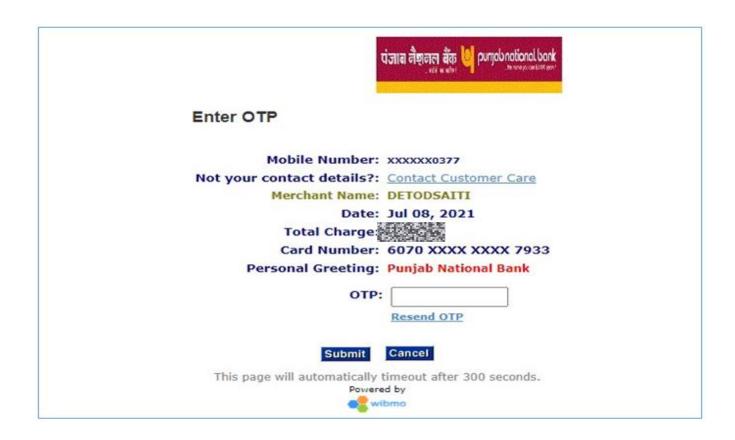

Figure 3-28 Payment Gateway Screen

An OTP is sent to the authenticated user's mobile whose card details are provided for Making the payment.

Enter the OTP received and click the **Make Payment** option to make the transaction.

In case you do not receive the OTP, then click the **Resend OTP** option to send the OTP again.

Once the OTP is verified, the transaction is complete and the requisite amount is debited from your account/or the user whose card details were used.