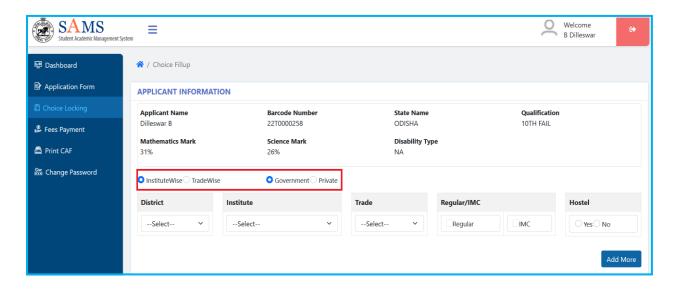

Figure 3-20

A candidate may choose the **institute Wise** details in which he or she wants to submit his or her application and then select the institute type **Government or Private** next to choose his/her desired **District**, **Institute**, **Trade**, **Regular/IMC** & **Hostel** then click on **Add more**. (**Ref. Figure 3-21**)

Figure 3-21

Or a candidate may choose the **Trade wise** details in which he/she wants to submit his/her application and select the institute type **Government or Private** next to choose his/her desired **Trade, District, Institute, Regular/IMC & Hostel** then click on **Add more.** (**Ref. Figure 3-22**)