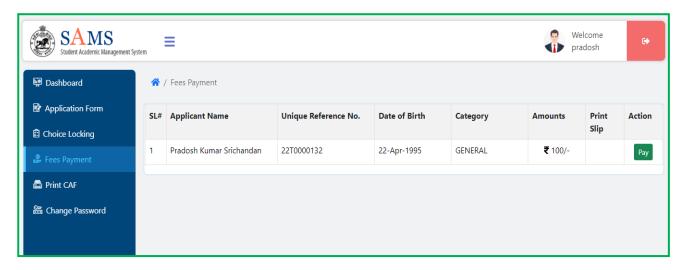

#### 3.3 FEES PAYMENT

The CAF submitted won't be validated by the panel, until and unless payment is done. On submitting the relevant documents, you are redirected to the **Fees Payment** screen. Refer **Fig. 3-26**:

Figure 3-26 Fees Payment Screen

For the applicant name, reference number generated, DOB and category displayed, click the **Pay** option as highlighted to proceed for the payment of the application-

Figure 3-27 Payment Gateway Screen