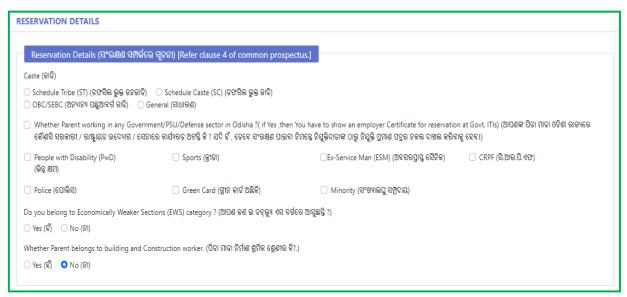

#### > Reservation Details

Figure 3-12 Reservation Details

- Choose the radio button to select for the type of class you belong to, i.e. either **Scheduled Caste, Scheduled Tribe, OBC/SEBC or General**.
- Select the checkbox if your parent/s work in any Government/PSU/Defense Sector in Odisha?
  - a. If Yes, then you need to provide employer certificate for reservation at the Govt. it is.
- For any type of special category of class to which you belong, select the checkbox for either of the reservation options provided, i.e. "People with Disability, Sports, Ex-Service Man, None" followed by selecting the sub-reservation options like "CRPF, Police, Green Card (GC), Minority," etc.
  - a. Here, going for **People with Disability (PwD)** option, two additional options are added in this section, i.e. disability group and disability sub-category. This indicates that you can choose the ITI trade in respective colleges depending on the type of disability you suffer from.

**Figure 3-13** 

- Choose either Yes or No if you belong to **Economically Weaker Sections** society.
- Choose either Yes or No if your Parent belong to Building and Construction worker class. If Yes, then Labour Card No in the textbox provided as a proof.