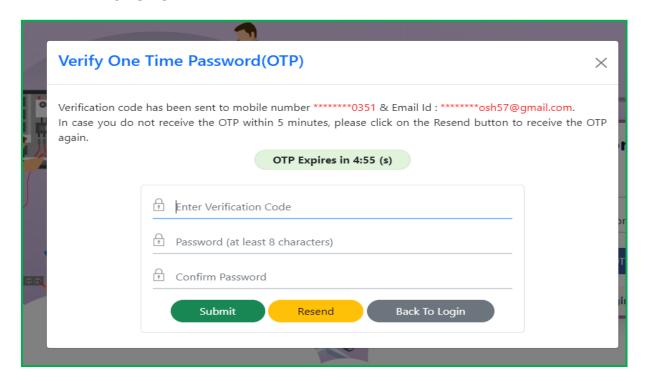

Figure 2-6 Forgot Password Screen

A verification code will be sent to the respective mobile number and mail id. Referring to Fig. 2-7:

• Enter the **Verification Code** received in the textbox.

**{Please Note:** If you don't receive the OTP within 5 minutes, then click the **Resend OTP** option to send the OTP again.}

- Enter the **Password** that includes Upper case, lower case, numbers and special characters of at least 8 characters length in the textbox.
- Re-enter the Password for **confirmation**.
- Enter the Captcha displayed for security reasons.
- Click the Submit button.

Thus, the password is changed successfully and the new password is activated which can be used for login purpose.

Figure 2-7 Forgot Password Screen

An auto-generated message is sent to your mobile number confirming that your password is changed successfully with the new password updated.