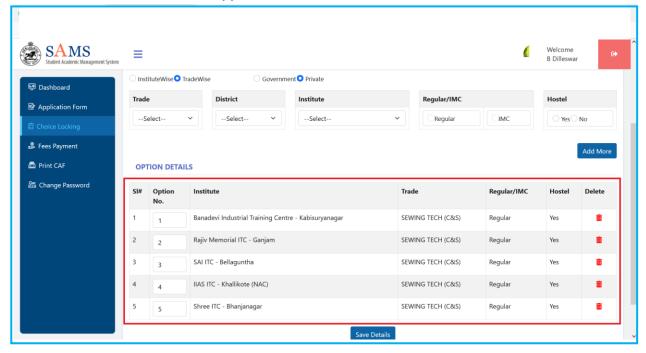

(Figure 3-22)

Applicant have to choose minimum five (5) nos. choices in his/her CAF. In order to add more than once choice, applicant has to clickon "Add more" button to select the desired option (institute+Trade) from the drop down list. (Ref. 3-23)

In case of an under matric candidate the number of options is minimum one (1) nos. In order to add more than once choice, applicant has to clickon "Add more" button.

(Figure 3-23)

After added minimum five (5) nos. choices from the drop down list, he/she click on "Save details" button. (Ref. Figure 3-24)