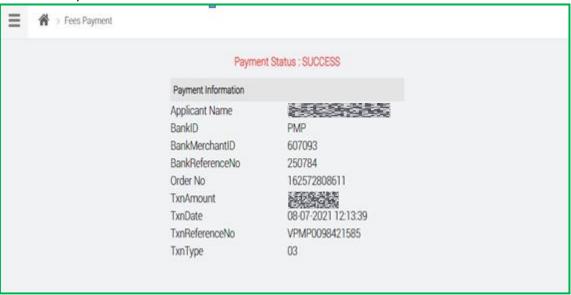

#### 3.3 FEES PAYMENT

The CAF submitted won't be validated by the panel, until and unless payment is done. On submitting the relevant documents, you are redirected to the **Fees Payment** screen. Refer **Fig. 3-26**:

Figure 3-26 Fees Payment Screen

For the applicant name, reference number generated, DOB and category displayed, click the **Pay** option as highlighted to proceed for the payment of the application-

Figure 3-27 Payment Gateway Screen

Figure 3-29 Success Message

Thus a success message is generated on successfully paying the requisite amount with the payment information. Refer Fig. 3-29.