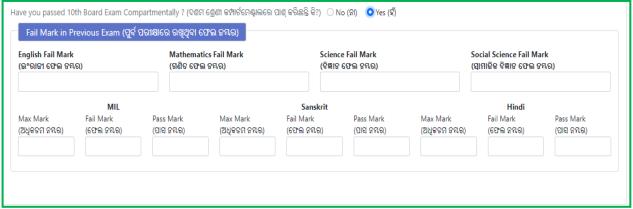

Figure 3-3 Details of Mark/Grade Secured in Examination Screen

- Choose the **Yes** option if you have passed the **10**th **Board Exam Compartmentally**,
  - Enter the subject wise Fail mark for the previous exam along with the Pass mark in the Compartmental exam in the respective sections.