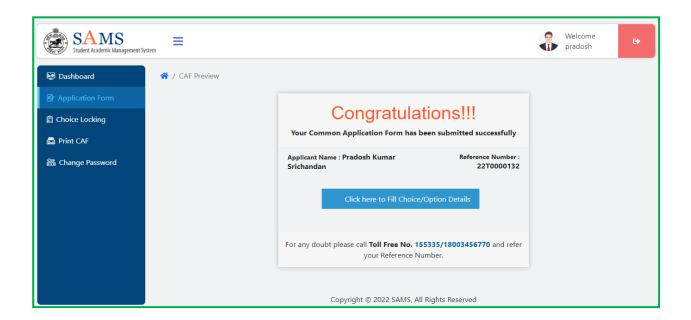

Figure 3-18 Application Form

Thus, you have submitted the application successfully generating the reference number for future reference.