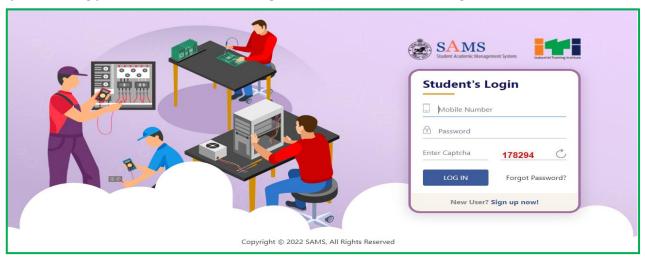

#### 2.1 EXISTING USER (LOG IN)

With reference to **Fig. 2-2**, if you have already registered and signed up, then login to the system using your mobile number and password as shown in the figure below:

Figure 2-2 LOG IN (Existing User)Screen

- Enter the registered Mobile
   Number of the student in the textbox given.
- Enter the login **Password** of the user in the space provided followed
- For security reasons, enter the **Captcha** displayed.
- Click the **LOG IN (Existing User)** button to enter the application and access it.