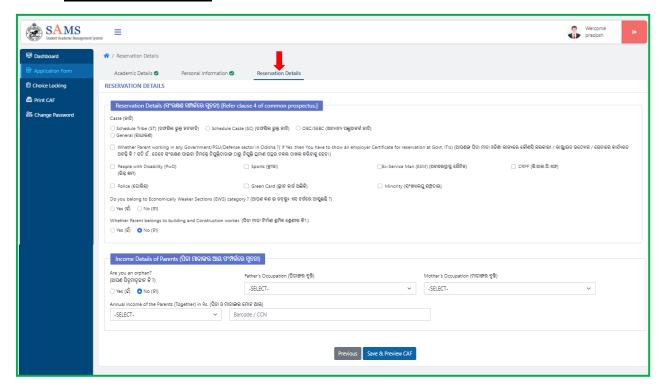

#### 3. Reservation Details

Figure 3-11 Reservation Details Screen

#### > Reservation Details

Figure 3-12 Reservation Details

- Choose the radio button to select for the type of class you belong to, i.e. either **Scheduled Caste, Scheduled Tribe, OBC/SEBC or General**.
- Select the checkbox if your parent/s work in any Government/PSU/Defense Sector in Odisha?
  - a. If Yes, then you need to provide employer certificate for reservation at the Govt. it is.
- For any type of special category of class to which you belong, select the checkbox for either of the reservation options provided, i.e. "People with Disability, Sports, Ex-Service Man, None" followed by selecting the sub-reservation options like "CRPF, Police, Green Card (GC), Minority," etc.
  - a. Here, going for **People with Disability (PwD)** option, two additional options are added in this section, i.e. disability group and disability sub-category. This indicates that you can choose the ITI trade in respective colleges depending on the type of disability you suffer from.