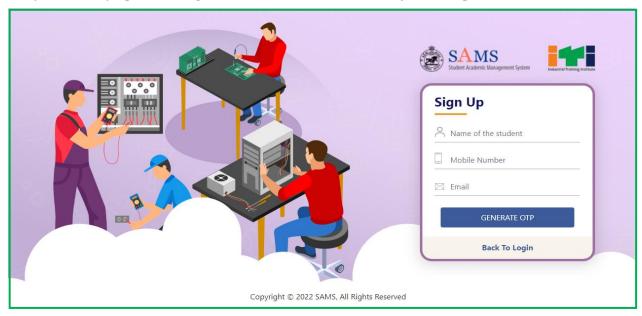

#### 2.2 NEW USER (SIGN UP)

In case you are new to the system and have not yet registered, then you can sign up into the application for the first time having an active mobile number. For doing so, click the **SIGN UP (New User)** option in Fig. 2-2, which further redirects you to **Fig. 2-3**:

Figure 2-3 SIGN UP (New User)Screen

- Enter the Name of the Student (As in HSC/10th standard/ICSE/CBSE) in the textbox.
- Enter the student's 10 digit Mobile Number for receiving SMS alert.
- Provide your valid and active Email Id for receiving the notifications.
- Click the "Generate OTP" button to send the OTP to the valid mobile number registered for activation. This mobile number may either belong to you or to any of your family member that is accessible to you.