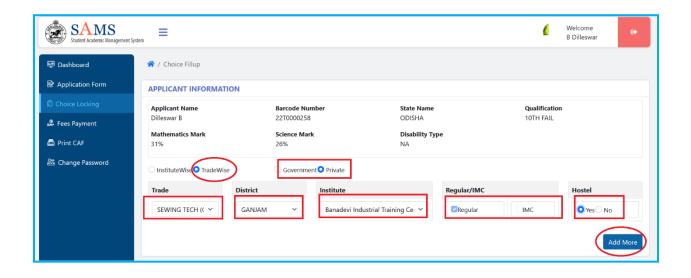

Figure 3-21

Or a candidate may choose the **Trade wise** details in which he/she wants to submit his/her application and select the institute type **Government or Private** next to choose his/her desired **Trade, District, Institute, Regular/IMC & Hostel** then click on **Add more.** (**Ref. Figure 3-22**)