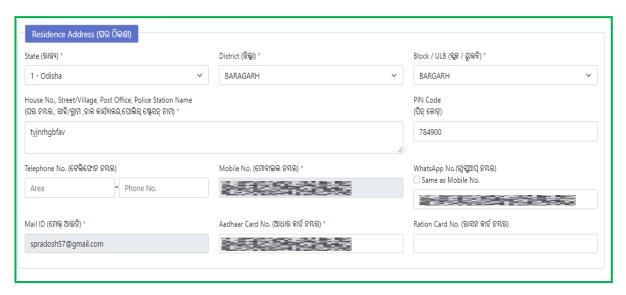

#### **Residence Address**

Figure 3-8 Residence Address Screen

- Select the name of the "State", "District", & "Block/ULB" to which you belong from the respective drop down list.
- Enter the details of Addressee, i.e. "House No- Street/ Village, Post Office & Police Station Name" in the space provided.
- The Mobile no. and email id will be displayed automatically same as that registered.
- Enter the "Pin code, Telephone Number, and WhatsApp No." if it is available, (It is optional) in the respective textboxes.
- Enter your **Aadhaar Card number** for identification proof in the textbox given.
- Provide the Ration card number held by your family member. (This field is completely optional)